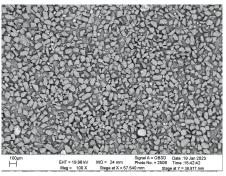

### CHARACTERISTICS OF RHAPSODY FLOW POWDER

Rhapsody flow

Similar powder for cleaning with air abrasive machines

Compared to most air-abrasive dental powders available on the market, RHAPSODY FLOW offers a gentle yet effective solution for cleaning tooth enamel and removing plaque. Its finely reduced particle size ensures a polishing effect, making it a standout product.

Choose RHAPSODY FLOW for a dental powder that combines effectiveness, safety, and versatility, delivering exceptional results and peace of mind for both practitioners and patients.

R

RHAPSODY FLOW has an optimum particle size and is suitable for use in manufacturers' air-abrasive machines