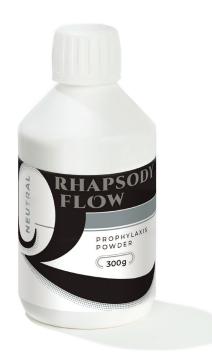

# PROPHYLAXIS DESCRIPTION OF THE PROPHYLAXIS DESCRIPTION OF THE

PROPHYLAXIS POWDER

### CHARACTERISTICS OF RHAPSODY FLOW POWDER

Rhapsody flow

Similar powder for cleaning with air abrasive machines

Compared to most air-abrasive dental powders available on the market, RHAPSODY FLOW offers a gentle yet effective solution for cleaning tooth enamel and removing plaque. Its finely reduced particle size ensures a polishing effect, making it a standout product.

## RHAPSODY FLOW

8 FLAVORS

RHAPSODY FLOW NEUTRAL

Flavor: neutral Set: 300 g bottle REF: NE0300RF000

RHAPSODY FLOW STRAWBERRY

Flavor: strawberry Set: 300 g bottle REF: SB0300RF000

RHAPSODY FLOW LEMON

Flavor: lemon Set: 300 g bottle REF: LE0300RF000